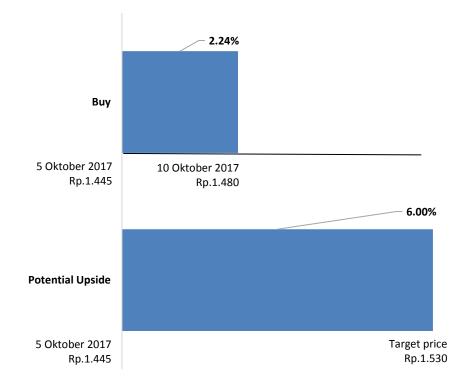

## **Call** Buy

Last 1.480

Entry point 1.480

Exit point 1.530

Stop loss 1.400

52wk Range 1,330 - 1,905

Kinerja rekomendasi saham LSIP dan target harga