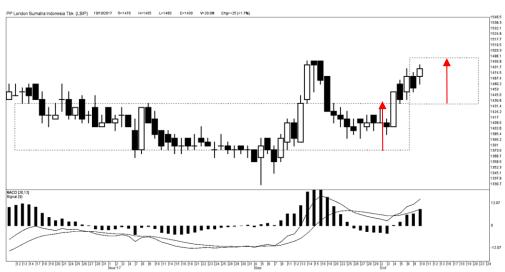

### Highlight

Kinerja saham LSIP cenderung menguat untuk menguji kisaran level resistance di harga 1.530

### Lucky Bayu Purnomo

Research Analyst ( 62-21) 2955 577 ext.3512 lucky.purnomo@danareksa.com

Danareksa research report are also available at Reuters Multex and First Call Direct and Bloomberg

Kinerja saham LSIP